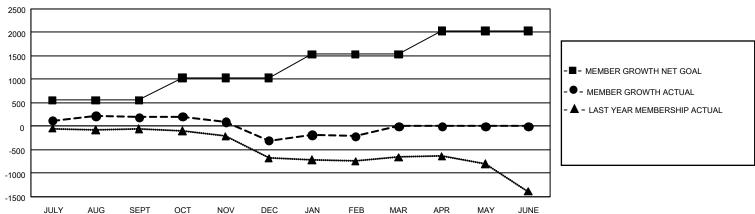

## GOALS AND ACTUAL MEMBERS CUMULATIVE

| DROPPED CLUBS: 16 |       | 721 CLUBS OF 1,395 ADDED 1 OR<br>MORE NEW MEMBERS | GENDER DISTRIBUTION  MALE 18,887 (65.00%) |                 |       |
|-------------------|-------|---------------------------------------------------|-------------------------------------------|-----------------|-------|
| DROPPED MEMBERS   |       |                                                   | FEMALE                                    | 10,172 (35.00%) |       |
| DECEASED          | 250   | CLICK HERE FOR CUMULATIVE                         | TOTAL FAMILY UNIT MEMBERS                 |                 | 4,658 |
| CLUB CANCELLED 15 |       | MEMBERSHIP DATA                                   |                                           |                 | 0.000 |
| OTHER             | 2,147 |                                                   | FAMILY MEMBERS PAYING HALF DUES           |                 | 2,362 |
| TOTAL             | 2,412 |                                                   |                                           |                 |       |

## GMT Constitutional Area 7, Group A

**GMT**: OPEN

REPORT DOES NOT INCLUDE CLUBS IN UNDISTRICTED AREAS.

| Clubs                 |               |           |               | Members               |                        |                         |                                                    |  |
|-----------------------|---------------|-----------|---------------|-----------------------|------------------------|-------------------------|----------------------------------------------------|--|
| RESULTS FOR 2019-2020 |               |           |               | RESULTS FOR 2019-2020 |                        |                         |                                                    |  |
| QUARTER               | NEW CLUB GOAL | NEW CLUBS | DROPPED CLUBS | QUARTER MEM           | BER GROWTH NET<br>GOAL | MEMBER GROWTH<br>ACTUAL | DROPPED<br>MEMBERS ACTUAL<br>(including transfers) |  |
| JULY/AUG/SEPT         | 6             | 2         | 7             | JULY/AUG/SEPT         | 1,656                  | 1,100                   | 774                                                |  |
| OCT/NOV/DEC           | 24            | 1         | 4             | OCT/NOV/DEC           | 1,443                  | 685                     | 1,083                                              |  |
| JAN/FEB/MAR           | 15            | 6         | 5             | JAN/FEB/MAR           | 1,506                  | 717                     | 556                                                |  |
| APR/MAY/JUNE          | 33            | 0         | 0             | APR/MAY/JUNE          | 1,503                  | 0                       | 0                                                  |  |