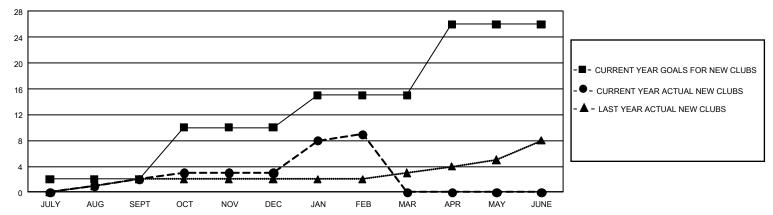

## GOALS AND ACTUAL NEW CLUBS CUMULATIVE

## GMT Constitutional Area 7, Group A

**GMT**: OPEN

REPORT DOES NOT INCLUDE CLUBS IN UNDISTRICTED AREAS.

| Clubs                 |               |           |               | Members               |                        |                         |                                                    |  |
|-----------------------|---------------|-----------|---------------|-----------------------|------------------------|-------------------------|----------------------------------------------------|--|
| RESULTS FOR 2019-2020 |               |           |               | RESULTS FOR 2019-2020 |                        |                         |                                                    |  |
| QUARTER               | NEW CLUB GOAL | NEW CLUBS | DROPPED CLUBS | QUARTER MEM           | BER GROWTH NET<br>GOAL | MEMBER GROWTH<br>ACTUAL | DROPPED<br>MEMBERS ACTUAL<br>(including transfers) |  |
| JULY/AUG/SEPT         | 6             | 2         | 7             | JULY/AUG/SEPT         | 1,656                  | 1,100                   | 774                                                |  |
| OCT/NOV/DEC           | 24            | 1         | 4             | OCT/NOV/DEC           | 1,443                  | 685                     | 1,083                                              |  |
| JAN/FEB/MAR           | 15            | 6         | 5             | JAN/FEB/MAR           | 1,506                  | 717                     | 556                                                |  |
| APR/MAY/JUNE          | 33            | 0         | 0             | APR/MAY/JUNE          | 1,503                  | 0                       | 0                                                  |  |